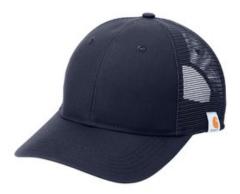

# Carhartt<sup>®</sup> Rugged Professional<sup>™</sup> Series Cap CT106687

This all-star canvas hat has stretch technology and a sw eat-fighting band.

- 59/39/2 cotton/poly/spandex w ith 100% polyester mesh back
- Carhartt Force <sup>®</sup> sw eatband fights odors; FastDry <sup>®</sup> technology wicks aw ay sw eat for comfort
- Structured
- Mid profile
- Pre-curved visor
- Adjustable fit with plastic closure
- Carhartt label sew n on side

front

back