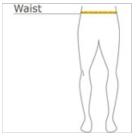

## HOW TO MEASURE

#### WAIST

Measure around the smallest part of the natural waist.