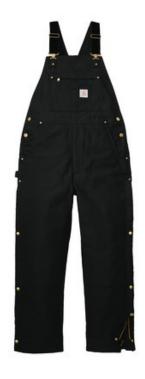

# Carhartt<sup>®</sup> Firm Duck Insulated Bib Overalls CT106672

- 12-ounce, firm hand, 100% ring spun cotton duck canvas
- Quilted nylon lining to w aist for easy on and off; 100% polyester insulation to w aist for midw eight w armth
- Adjustable elastic suspenders
- Multi-compartment bib pocket with zip closure
- Zipper fly
- Two large front pockets
- Hammer loop on right leg
- Seam-to-seam chap-style double-front construction
- Double-layer knees with openings for added knee pads and cleaning out debris
- Ankle-to-thigh leg zippers with storm flaps and snap closures
- Reinforced Cordura<sup>®</sup> back-leg kick panels
- Tw o reinforced back pockets
- Metal rivets at vital stress points
- Carhartt-strong, triple-stitched main seams
- Carhartt label sew n on bib pocket
- 31-inch inseam
- Loose fit