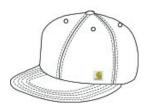

# Carhartt <sup>®</sup> Ashland Cap. CT106665



Featuring cotton duck construction, this cap delivers the incredible toughness you expect from Carhartt.

- 100% firm hand cotton duck canvas
- Carhartt Force <sup>®</sup> sw eatband fights odors; FastDry <sup>®</sup> technology wicks aw ay sw eat to keep you cool
- Structured
- High profile
- Flat brim visor
- Adjustable fit with plastic closure
- Carhartt label sew n on front
- Carhartt embroidered on back



front



back

#### HOW TO MEASURE

#### HATS

Measure the circumference around the head, above the eyebrow and at the widest part of the head. Divide number by 3.14 for hat size.

### SIZE CHART

|           | OSFA      |
|-----------|-----------|
| Hat Size  | 7 - 8 1/8 |
| Head Size | 22-23 3/8 |

## COLOR INFORMATION

 $\label{prop:please} \textbf{Please note: PMS code information is shown only when an exact match is available.}$ 







Carhartt Brown PMS 463C



Grav el PMS 11C