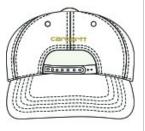

# Carhartt <sup>®</sup> Ashland Cap. CT106665



Featuring cotton duck construction, this cap delivers the incredible toughness you expect from Carhartt.

- 100% firm hand cotton duck canvas
- Carhartt Force <sup>®</sup> sw eatband fights odors; FastDry <sup>®</sup> technology wicks aw ay sw eat to keep you cool
- Structured
- High profile
- Flat brim visor
- Adjustable fit with plastic closure
- Carhartt label sew n on front
- Carhartt embroidered on back



front



back

#### HOW TO MEASURE

#### HATS

Measure the circumference around the head, above the eyebrow and at the widest part of the head. Divide number by 3.14 for hat size.

### SIZE CHART

|           | OSFA      |
|-----------|-----------|
| Hat Size  | 7 - 8 1/8 |
| Head Size | 22-23 3/8 |

## COLOR INFORMATION

 $\label{prop:please} \textbf{Please note: PMS code information is shown only when an exact match is available.}$ 







Carhartt Brown PMS 463C



Grav el PMS 11C