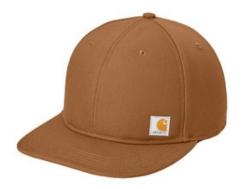

# Carhartt <sup>®</sup> Ashland Cap. CT106665

Featuring cotton duck construction, this cap delivers the incredible toughness you expect from Carhartt.

- 100% firm hand cotton duck canvas
- Carhartt Force <sup>®</sup> sw eatband fights odors; FastDry <sup>®</sup> technology wicks aw ay sw eat to keep you cool
- Structured
- High profile
- Flat brim visor
- Adjustable fit with plastic closure
- Carhartt label sew n on front
- Carhartt embroidered on back