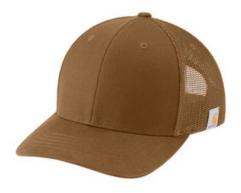

# Carhartt<sup>®</sup> Flexfit 110<sup>®</sup> Mesh Back Cap CT106577

With a superbly comfortable fit, this Carhartt cap is ideal for long workdays and long weekends.

- 100% cotton twill front panels with 95/5 polyester/spandex mesh back panels
- Flexfit 110<sup>®</sup> technology allows for the perfect blend of Flexfit technology and adjustability for a more custom fit
- Carhartt Force<sup>®</sup> technology sw eatband wicks sw eat, dries fast and fights odors
- Rugged Flex<sup>®</sup> technology for ease of movement
- FastDry<sup>®</sup> technology keeps you cool for all-day comfort
- Structured
- Mid-profile
- Pre-curved visor
- Extra stretch in sw eatband and crow n
- Adjustable fit with plastic closure accommodates 10 different head sizes
- Carhartt label sew n on side