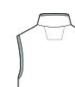

#### HOW TO MEASURE

# CHEST WIDTH

Measure under the arm and around the fullest part of the chest with arms dow n, keeping tape horizontal.