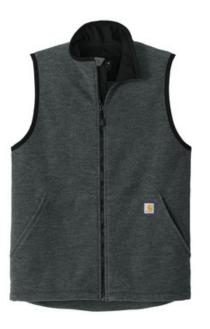

# Carhartt<sup>®</sup> Textured Fleece Vest CT106418

From jobsite to backyard barbeque, Carhartt Textured Fleece outerw ear delivers easy-w earing w armth and everyday versatility.

- 7.3-ounce, 100% polyester
- Zip-through collar
- Full-length center front zipper
- Bastic binding armholes
- Two low er front zippered pockets
- Carhartt label sew n on left pocket
- Adjustable drop tail hem
- Relaxed fit