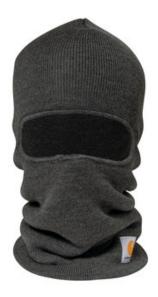

## Carhartt<sup>®</sup> Knit Insulated Face Mask CT104485

Keep your face warm on those brutally cold days when the w ork still needs to get done.

- 100% acrylic, stretchable, rib knit fabric
- 3M<sup>™</sup> Thinsulate <sup>™</sup> Flex 40-gram insulation for warmth
- Overlock stitching around eye opening
- Extra-long neck enhances cold-w eather protection
- Carhartt label sew n on neck