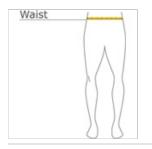

#### HOW TO MEASURE

#### WAIST

Measure around the smallest part of the natural waist.