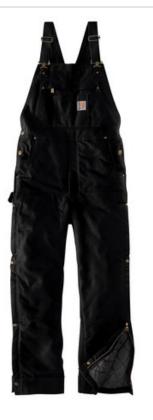

# Carhartt<sup>®</sup> Firm Duck Insulated Bib Overalls CT104393

- 12-ounce, firm hand, 100% ring spun cotton duck canvas
- Quilted nylon lining to waist for easy on and off; polyester
- insulation to waist for midweight warmth
- Adjustable elastic suspenders
- Multi-compartment bib pocket with zip closure
- Zipper fly
- Two large front pockets
- Hammer loop on right leg
- Seam-to-seam chap-style double-front construction
- Double-layer knees with openings for added knee pads and cleaning out debris
- Ankle-to-thigh leg zippers with storm flaps and snap closures
- Reinforced Cordura<sup>®</sup> back-leg kick panels
- Two reinforced back pockets
- Metal rivets at vital stress points
- Carhartt-strong, triple-stitched main seams
- Carhartt label sew n on bib pocket
- 31-inch inseam
- Loose fit