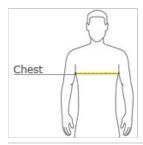

#### HOW TO MEASURE

## CHEST WIDTH

Measure under the arm and around the fullest part of the chest with arms down, keeping tape horizontal.