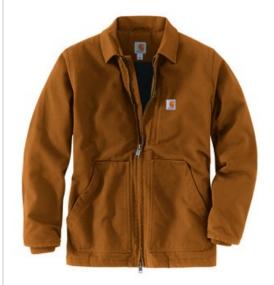

# Carhartt<sup>®</sup> Sherpa-Lined Coat CT104293

Classic Carhartt style meets Carhartt durability in this coat which features our signature cotton duck fabric for a tough exterior and a soft sherpa lining for warmth and comfort.

- 12-ounce, 100% ring spun cotton washed duck
- 100% polyester filling
- Sherpa-lined body for warmth
- Quilted-nylon lined sleeves for easy on-and-off
- Under-collar snaps for optional hood (sold separately)
- Pleated bi-sw ing back for additional range of motion
- Left chest pocket with zipper closure
- Tw o interior pockets
- Two large, sherpa-lined handwarming front pockets
- Interior rib knit storm cuffs help keep out the cold
- Carhartt-strong, triple-stitched main seams for added durability
- Carhartt label sew n on left pocket
- Loose fit