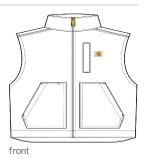

# Carhartt<sup>®</sup> Sherpa-Lined Mock Neck Vest CT104277

When you need that extra layer out in the field, this warm, sherpa-lined vest is the one to keep handy.

- 12-ounce, 100% ring spun cotton washed duck
- Sherpa-lined body for warmth
- Left chest pocket with zipper closure
- Tw o interior pockets
- Tw o large, sherpa-lined handw arming front pockets
- Drop tail hem for added coverage
- Carhartt-strong, triple-stitched main seams for added durability
- Carhartt label sew n on left chest pocket
- Loose fit