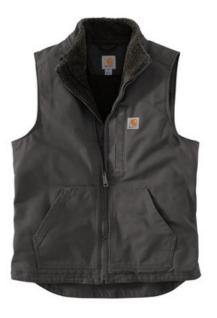

# Carhartt<sup>®</sup> Sherpa-Lined Mock Neck Vest CT104277

When you need that extra layer out in the field, this warm, sherpa-lined vest is the one to keep handy.

- 12-ounce, 100% ring spun cotton washed duck
- Sherpa-lined body for warmth
- Left chest pocket with zipper closure
- Tw o interior pockets
- Tw o large, sherpa-lined handw arming front pockets
- Drop tail hem for added coverage
- Carhartt-strong, triple-stitched main seams for added durability
- Carhartt label sew n on left chest pocket
- Loose fit