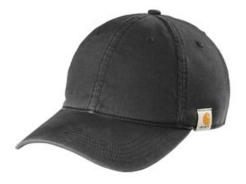

# Carhartt<sup>®</sup> Cotton Canvas Cap CT103938

With its sweat-wicking, odor-fighting sweatband, this cap is ready to get to work.

- 100% cotton washed canvas
- Carhartt Force<sup>®</sup> sw eatband fights odors; FastDry<sup>®</sup> technology wicks aw ay sw eat for comfort
- Lightly structured
- Mid profile
- Pre-curved visor
- Adjustable fit with hook and loop closure
- Carhartt label sew n on side
- Carhartt embroidered on back