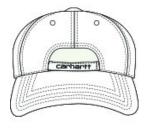

# Carhartt<sup>®</sup> Cotton Canvas Cap CT103938

With its sweat-wicking, odor-fighting sweatband, this cap is ready to get to work.

- 100% cotton washed canvas
- Carhartt Force<sup>®</sup> sw eatband fights odors; FastDry<sup>®</sup> technology wicks aw ay sw eat for comfort
- Lightly structured
- Mid profile
- Pre-curved visor
- Adjustable fit with hook and loop closure
- Carhartt label sew n on side
- Carhartt embroidered on back

front

back