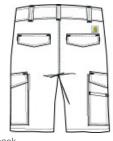

- 8.5-ounce, 98/2 cotton/spandex canvas
- Rugged Flex<sup>®</sup> durable stretch technology for ease of movement
- Sits at the waist
- Comfortable fit through the seat and thigh with room to move
- Left-leg cargo pocket with secure cell phone storage
- Right-leg cargo pocket with utility pocket
- Stronger sew n-on-seam belt loops
- Heavy hauling reinforced back pockets
- Hidden hook and loop closures on cargo and back pocket flaps
- 11-inch inseam
- Carhartt label sew n on right rear pocket
- Relaxed fit

## **CARE INSTRUCTIONS**

Wash and dry inside out with like colors, Machine wash cold, Do not bleach, Tumble dry medium, Warm Iron, Do not dry

front

back