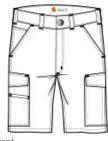

- 8.5-ounce, 98/2 cotton/spandex canvas
- Rugged Flex<sup>®</sup> durable stretch technology for ease of movement
- Sits at the waist
- Comfortable fit through the seat and thigh with room to move
- Left-leg cargo pocket with secure cell phone storage
- Right-leg cargo pocket with utility pocket
- Stronger sew n-on-seam belt loops
- Heavy hauling reinforced back pockets
- Hidden hook and loop closures on cargo and back pocket flaps
- 11-inch inseam
- Carhartt label sew n on right rear pocket
- Relaxed fit

## **CARE INSTRUCTIONS**

Wash and dry inside out with like colors, Machine wash cold, Do not bleach, Tumble dry medium, Warm Iron, Do not dry

front

back