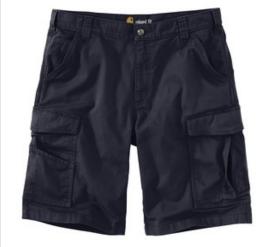

## Carhartt<sup>®</sup> Rugged Flex<sup>®</sup> Rigby Cargo Short CT103542

Lightw eight, flexible and built to last, these shorts give you the freedom to move through your w ork or w hile doing yardw ork on the w eekend.

- 8.5-ounce, 98/2 cotton/spandex canvas
- Rugged Flex<sup>®</sup> durable stretch technology for ease of movement
- Sits at the waist
- Comfortable fit through the seat and thigh with room to move
- Left-leg cargo pocket with secure cell phone storage
- Right-leg cargo pocket with utility pocket
- Stronger sew n-on-seam belt loops
- Heavy hauling reinforced back pockets
- Hidden hook and loop closures on cargo and back pocket flaps
- 11-inch inseam
- Carhartt label sew n on right rear pocket
- Relaxed fit