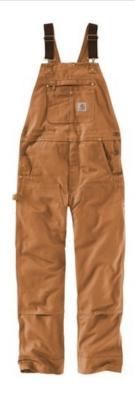

## Carhartt<sup>®</sup> Duck Unlined Bib Overalls. CT102776

This is an update to our best-selling R01 overalls.

- 12-ounce, firm hand, 100% ring spun cotton duck canvas
- Adjustable front-elastic suspenders with highly durable classs
- Multi-compartment bib pocket with zippered closure
- Stretch side panels
- Zipper fly
- Two low er-front pockets
- Ruler pocket on left leg
- Hammer loop on right leg
- Updated chap-style double-front construction
- Double-front knee construction with cleanout bottoms to accommodate knee pads
- Tw o reinforced back pockets
- Reinforced 360-degree kick panels around the cuffs
- Metal rivets at vital stress points
- Carhartt-strong, triple-stitched main seams
- Carhartt label sew n on bib pocket
- Relaxed fit