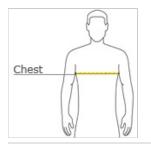

#### HOW TO MEASURE

## CHEST WIDTH

Measure under the arm and around the fullest part of the chest with arms dow n, keeping tape horizontal.