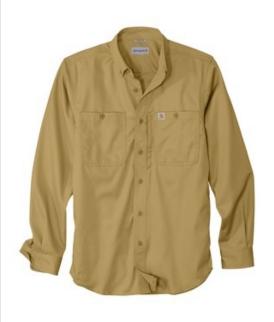

# Carhartt<sup>®</sup> Rugged Professional<sup>™</sup> Series Long Sleeve Shirt CT102538

Clean and simple, this button-dow n w ork shirt can do it all. A triple-stitched, w rinkle-free design maintains a professional appearance, day in and day out.

- 5-ounce, 58/39/3 cotton/poly/spandex
- Rugged Flex<sup>®</sup> durable stretch technology for ease of movement
- Stain Breaker®technology releases stains in the wash
- Button-dow n collar
- Two chest pockets with button closures
- Left chest map pocket with zipper closure
- Carhartt label sew n on left chest pocket
- Carhartt-strong, triple-stitched main seams
- Two-button adjustable cuffs
- Relaxed fit