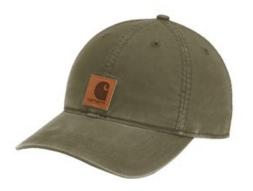

## DISCONTINUED Carhartt <sup>®</sup> Odessa Cap. CT100289

This top-selling, classic cap is tried-and-true Carhartt.

- 100% cotton washed canvas
- Carhartt Force <sup>®</sup> sw eatband fights odors; FastDry <sup>®</sup> technology w icks aw ay sw eat for comfort
- Lightly structured
- Mid profile
- Pre-curved visor
- Adjustable fit with hook and loop closure
- Leatherette Carhartt label sew n on front
- Carhartt embroidered on back