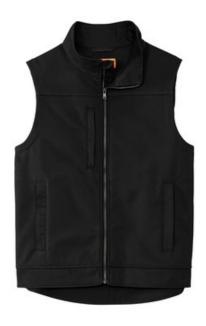

# CornerStone® Duck Bonded Soft Shell Vest CSV60

Soft shell technology meets durable duck cloth in this hardworking, water-resistant vest that has an ultra-warm fleece interior.

- 100% cotton canvas shell with a DWR finish bonded to a w ater-resistant film insert and 100% polyester microfleece lining
- Metal front zipper
- Zippered chest pocket
- Zippered hand pockets
- Three interior pockets