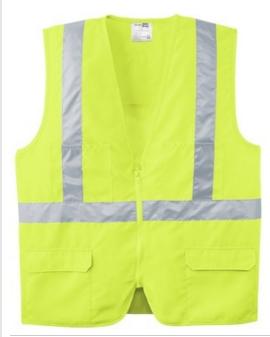

## ANSI 107 Class 2 Mesh Back Safety Vest. CSV405

This highly breathable vest helps ensure comfort as well as safety.

- ANSI/ISEA 107 Class 2 certified
- 100% polyester oxford for smooth printing
- Dyed-to-match binding and Vislon zipper
- Mesh inset at back for breathability
- 2-in. wide reflective taping on front and back
- Chest and low er pockets for pen and tools
- This garment must be fully zipped to be in compliance with

ANSI/ISEA 107 standards