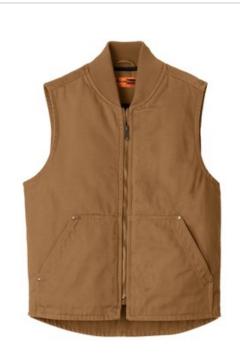

# CornerStone<sup>®</sup> Washed Duck Cloth Vest. CSV40

Rugged and ready to take on the toughest jobs, this w arm, soft, layerable vest is enzyme-w ashed for a lived-in look and easy fit. The length allow s tool-belt access, but is also ideal for everyday use.

- 12-ounce, 100% cotton enzyme-w ashed duck cloth
- 100% polyester taffeta lining quilted to 6-ounce, polyfill insulation
- Rib knit collar
- Metal rivets at crucial stress points
- Front hand w armer pockets
- Interior pocket with hook and loop closure
- Decoration access pocket