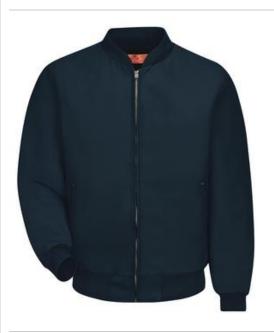

## Red Kap<sup>®</sup> Team Style Jacket with Slash Pockets. CSJT38

Ideal for even the toughest w ork, our durable jacket will keep you w arm—w ithout bulk.

- 7.25-ounce, 65/35 poly/cotton tw ill
- Permanently lined
- 1x1 rib knit collar, cuffs and w aistband
- Two low er inset slash pockets
- Utility pocket on left sleeve