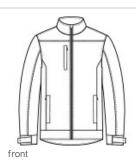

- 100% cotton canvas shell with a DWR finish bonded to a w ater-resistant film insert and 100% polyester microfleece lining.
- Metal front zipper
- Zippered chest pocket
- Zippered hand pockets
- Three interior pockets
- Adjustable metal snaps at cuffs