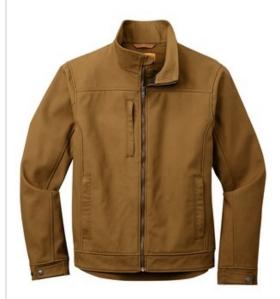

# CornerStone® Duck Bonded Soft Shell Jacket CS.I60

By combining popular soft shell outerw ear technology with duck cloth, and an ultra-warmfleece interior,this jacket is a workwear must-have that helps you get the job done in any kind of weather.

- 100% cotton canvas shell with a DWR finish bonded to a w ater-resistant film insert and 100% polyester microfleece lining.
- Metal front zipper
- Zippered chest pocket
- Zippered hand pockets
- Three interior pockets
- Adjustable metal snaps at cuffs