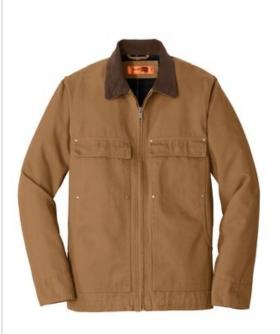

# CornerStone<sup>®</sup> Washed Duck Cloth Chore Coat. CSJ50

In the shop, on the site or on the street, this enzyme-w ashed chore coat will keep you w arm as you get the w ork done. Extra-durable, this versatile coat has a w orn-in look, soft feel and longer length for additional coverage.

- 12-ounce, 100% cotton enzyme-w ashed duck cloth
- 100% acrylic flannel body lining
- 3-ounce polyfill quilted polyester sleeve lining
- Corduroy-trimmed collar
- Metal rivets at crucial stress points
- Flap chest pockets
- Adjustable snap cuffs
- Front hand w armer pockets
- Interior pockets: one with snap closure; the other is open
- Decoration access pocket