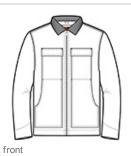

# CornerStone<sup>®</sup> Washed Duck Cloth Chore Coat. CSJ50

In the shop, on the site or on the street, this enzyme-w ashed chore coat will keep you w arm as you get the w ork done. Extra-durable, this versatile coat has a w orn-in look, soft feel and longer length for additional coverage.

- 12-ounce, 100% cotton enzyme-w ashed duck cloth
- 100% acrylic flannel body lining
- 3-ounce polyfill quilted polyester sleeve lining
- Corduroy-trimmed collar
- Metal rivets at crucial stress points
- Flap chest pockets
- Adjustable snap cuffs
- Front hand w armer pockets
- Interior pockets: one with snap closure; the other is open
- Decoration access pocket