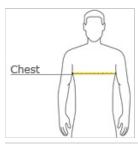

#### HOW TO MEASURE

### CHEST WIDTH

Measure under the arm and around the fullest part of the chest with arms down, keeping tape horizontal.