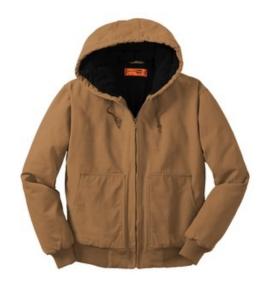

# CornerStone<sup>®</sup> Washed Duck Cloth Insulated Hooded Work Jacket. CSJ41

Proven to w ork hard, this enzyme-w ashed hooded jacket has a supple w orn-in look, w hile maintaining the toughness of duck cloth. Brushed, quilted lining and insulation throughout keeps you w arm and comfortable as you tackle the job.

- 12-ounce, 100% cotton enzyme w ashed duck cloth
- 100% polyester tricot body and hood lining with 8-ounce polyfill
- 100% quilted polyester sleeve lining with 6-ounce polyfill
- Hood with antique brass eyelets and dyed-to-match draw cord
- Rib knit cuffs and waistband
- Front pouch pockets
- Interior zippered pocket
- Decoration access pocket