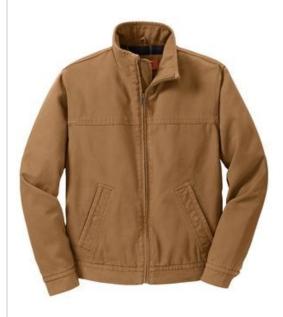

# CornerStone<sup>®</sup> Washed Duck Cloth Flannel-Lined Work Jacket. CSJ40

Extra-tough, this w ork-ready jacket has a w orn-in look and softer feel thanks to our enzyme w ash. Plaid flannel lining adds w armth and makes this durable jacket the right choice both on and off the jobsite.

- 12-ounce, 100% cotton enzyme w ashed duck cloth
- 100% acrylic flannel body lining
- 3-ounce polyfill quilted polyester sleeve lining
- Adjustable snap cuffs
- Front slash pockets with hidden snap closures
- Interior pockets with snap closures
- Adjustable button w aist tabs
- Decoration access pocket