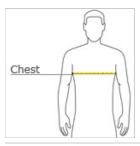

#### HOW TO MEASURE

## CHEST WIDTH

Measure under the arm and around the fullest part of the chest with arms down, keeping tape horizontal.

#### SIZE CHART

|       | XS    | S     | М     | L     | XL    | 2XL   | 3XL   | 4XL   | 5XL   | 6XL   |
|-------|-------|-------|-------|-------|-------|-------|-------|-------|-------|-------|
| Chest | 32-34 | 35-37 | 38-40 | 41-43 | 44-46 | 47-49 | 50-53 | 54-57 | 58-60 | 61-63 |