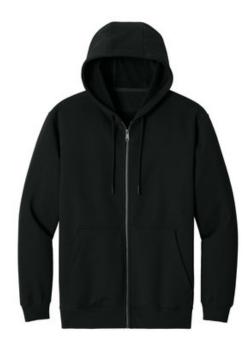

# CornerStone® Tough Fleece Full-Zip Hoodie CSF631

This work-ready hoodie balances durable strength with cotton-rich comfort thanks to a proprietary fabric treatment that lends superior abrasion resistance and improved colorfastness for the life of the garment. Built to last, Tough Fleece Hoodies keep high-friction areas like elbows and cuffs protected, yet stay soft, breathable and warm.

- 10-ounce, 85/15 cotton/polyester fleece
- Anti-abrasion
- Unlined 3-panel hood with dyed-to-match draw cords
- Heavy-duty YKK metal zipper
- Front pocket with concealed interior phone pocket
- Reinforced, triple-needle stitching and bar tacks at pockets
- 2x2 rib knit cuffs and hem