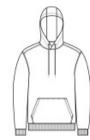

# **CARE INSTRUCTIONS**

Machine Wash Cold With Like Colors. Only Non-Chlorine Bleach When Needed. Tumble Dry Low. Warm Iron, If Necessary.

front