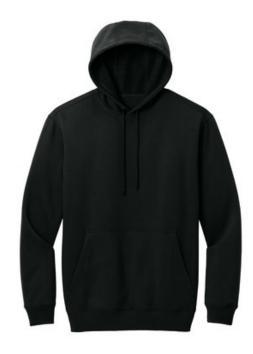

# CornerStone® Tough Fleece Pullover Hoodie CSF630

This w ork-ready hoodie balances durable strength with cotton-rich comfort thanks to a proprietary fabric treatment that lends superior abrasion resistance and improved colorfastness for the life of the garment. Built to last, Tough Fleece Hoodies keep high-friction areas like elbows and cuffs protected, yet stay soft, breathable and warm.

- 10-ounce, 85/15 cotton/polyester fleece
- Anti-abrasion
- Unlined 3-panel hood with dyed-to-match draw cords
- Front pocket w ith concealed interior phone pocket
- Reinforced, triple-needle stitching and bar tacks at pockets
- 2x2 rib knit cuffs and hem