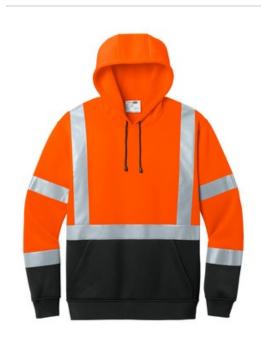

# CornerStone<sup>®</sup> ANSI 107 Class 3 Heavy-Duty Fleece Pullover Hoodie CSF301

Designed for visibility, this durable heavyw eight hoodie is also w arm and comfortable.

- 8.6-ounce, 100% polyester smooth-faced fleece
- Black bottom front and cuffs for a cleaner appearance
- Durable, reflective 2-inch tape meets ANSI 107

requirements and provides 360-degree visibility on body and sleeves

- Three-panel hood with draw cord closure
- Taped neck
- Front pouch pocket
- Rib knit cuffs and hem