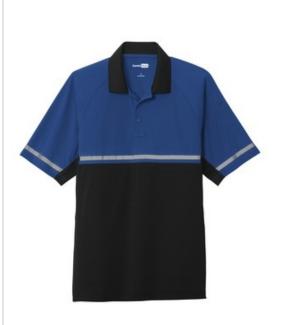

# CornerStone <sup>®</sup> Select Lightweight Snag-Proof Enhanced Visibility Polo CS423

With reflective taping on the body and sleeves for 360° of visibility, this snag-proof, moisture-wicking and odor-fighting polo is the ultimate in performance and lightweight comfort. Strategically-placed colorblocking

- 4.4-ounce snag-proof polyester
- Snag-proof
- Moisture-wicking
- Odor-fighting
- Tag-free label
- Flat knit collar
- 3-button placket
- Dyed-to-match buttons
- Mic clip at center placket
- Raglan sleeves
- Integrated reflective tape on front, back and sleeves
- Reinforced pen pocket on left sleeve
- Underarm gussets for added mobility