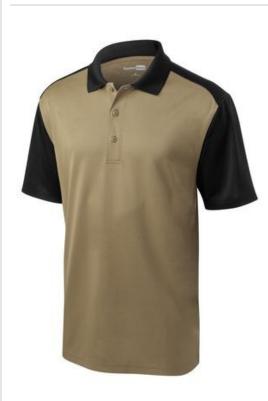

## DISCONTINUED CornerStone<sup>®</sup> Select Snag-Proof Blocked Polo. CS417

Tackle the tough jobs in total comfort. This striking colorblock polo works as hard as you do with unbeatable snag, wrinkle, odor and moisture resistance.

- 6.6-ounce snag-proof polyester
- Rental friendly
- Tag-free label
- Flat knit collar
- 3-button placket with dyed-to-match buttons
- Set-in, open hem sleeves

Due to the nature of 100% polyester performance fabrics, special care must be taken throughout the printing process. **CARE INSTRUCTIONS** Machine w ash cold with like colors. Only non-chlorine bleach, if needed. Tumble dry low. Do not use fabric softener. Remove promptly. Cool iron if necessary. Do not dry clean.