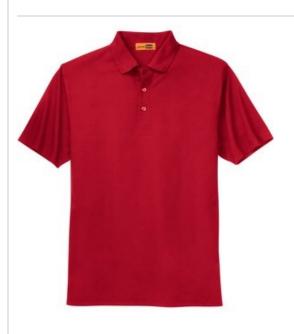

## Industrial Pique Polo. CS402

Our hardw orking, hard w earing CornerStone<sup>®</sup> Industrial Pocketless Pique Polo is built to take on the toughest jobs. Comfortable and with stain release, this polo has a stylish ottoman tipped collar—making it versatile enough to w ear offsite, too.

- 6.8-ounce, 100% spun polyester
- Rental- friendly
- Flat knit collar
- 3-button placket
- Dyed-to-match buttons
- Open hem sleeves
- Side vents
- CARE INSTRUCTIONS

Wash cold. Tumble dry low.

HOW TO MEASURE