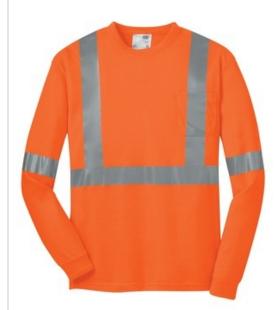

# CornerStone<sup>®</sup> ANSI 107 Class 2 Long Sleeve Safety T-Shirt. CS401LS

Stay safer on the jobsite in this high-visibility t-shirt that works as hard as you do.

- ANSI/ISEA 107 Class 2 certified
- 5.9-ounce, 100% polyester interlock
- Wicks moisture
- 2-in. wide reflective taping on front and back
- Left chest pocket for pens and notes
- Rib knit cuffs

### **CARE INSTRUCTIONS**

Machine wash cold. Do not bleach. Tumble dry low. Permanent press. Do not iron. Do not dry clean. Max 25 washes.

front