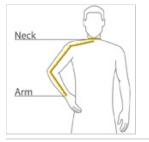

## HOW TO MEASURE

# NECK Measure around the fullest part of the neck at the base.

### ARM

Place hand on hip. Start at the center of the back of the neck and measure across the shoulder, to the elbow, and then dow n to the w rist.