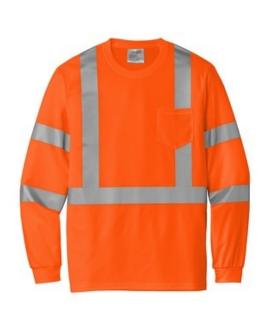

# CornerStone <sup>®</sup> ANSI 107 Class 3 Mesh Long Sleeve Tee. CS203

This breathable, moisture-wicking mesh tee delivers the highest ANSI visibility with additional reflective tape to meet ANSI 107 Class 3 standards.

• 4.1-ounce, 100% polyester birdseye mesh

Durable, reflective 2-inch tape meets ANSI 107

requirements and provides 360-degree visibility on body and sleeves

- 1x1 rib knit neck
- Back neck tape
- Left chest pocket
- 1x1 rib knit cuffs