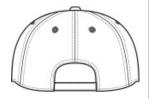

## Port & Company<sup>®</sup> Soft Brushed Canvas Cap. CP96



Durable canvas gives this cap universal appeal while the soft brushed finish keeps it casual.

• Fabric: 100% brushed cotton canvas

Structure: Unstructured

Profile: Low

Closure: Hook and loop



front



back

## HOW TO MEASURE

HATS

Measure the circumference around the head, above the eyebrow and at the widest part of the head. Divide number by 3.14 for hat size.

## SIZE CHART

|           | OSFA           |
|-----------|----------------|
| Hat Size  | 6 5/8- 8       |
| Head Size | 20 7/8- 25 1/8 |

## COLOR INFORMATION

Please note: PMS code information is shown only when an exact match is available.



PMS BLACK C



Deep Smoke PMS COOL GREY 10C



Khaki PMS 7530C



Light Pink PMS 510C



Navy PMS 433C



Red PMS 7427C



Royal PMS 2757C