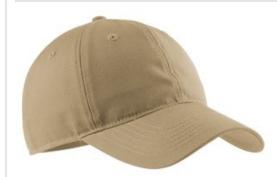

## Port & Company<sup>®</sup> Soft Brushed Canvas Cap. CP96

Durable canvas gives this cap universal appeal while the soft brushed finish keeps it casual.

• Fabric: 100% brushed cotton canvas

Structure: Unstructured

Profile: Low

Closure: Hook and loop

front

back