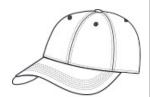

## Port & Company<sup>®</sup> Soft Brushed Canvas Cap. CP96



Durable canvas gives this cap universal appeal while the soft brushed finish keeps it casual.

• Fabric: 100% brushed cotton canvas

Structure: Unstructured

Profile: Low

Closure: Hook and loop



front



back

## HOW TO MEASURE

HATS

Measure the circumference around the head, above the eyebrow and at the widest part of the head. Divide number by 3.14 for hat size.

## SIZE CHART

|           | OSFA           |
|-----------|----------------|
| Hat Size  | 6 5/8- 8       |
| Head Size | 20 7/8- 25 1/8 |

## COLOR INFORMATION

Please note: PMS code information is shown only when an exact match is available.



PMS BLACK C



Deep Smoke PMS COOL GREY 10C



Khaki PMS 7530C



Light Pink PMS 510C



Navy PMS 433C



Red PMS 7427C



Royal PMS 2757C