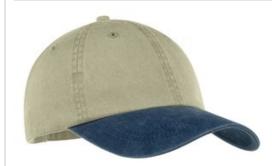

# Port & Company<sup>®</sup> -Two-Tone Pigment-Dyed Cap. CP83

This garment washed, pigment-dyed\* cap has two-tone styling to complement your logo or decoration.

■ Fabric: 100% cotton twill Structure: Unstructured

Profile: Low

• Closure: Self-fabric slide closure with brass buckle and grommet

front

back