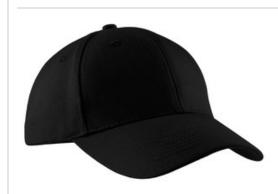

## Port & Company<sup>®</sup>Brushed Twill Cap. CP82

This soft-brushed tw ill cap looks great wear after wear.

- Fabric: 100% cotton brushed tw ill
- Structure: Structured
- Profile: Mid
- Closure: Self-fabric closure with brass buckle and grommet