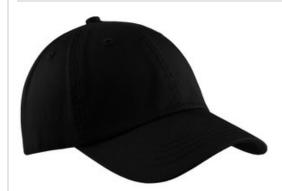

## Washed Twill Cap. CP78

A great casual look with a smooth washed twill texture.

• Fabric: 100% cotton w ashed twill

Structure: Unstructured

Profile: Low

Closure: Hook and loop

front

back