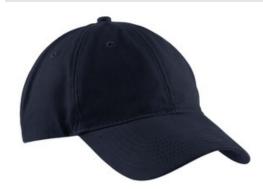

# Port & Company<sup>®</sup> Brushed Twill Low Profile Cap. CP77

The great classic look and lightw eight feel make this cap an all-around favorite.

■ Fabric: 100% brushed cotton twill

Structure: Unstructured

■ Profile: Low Panels: 6

Closure: Self-fabric slide closure

front

back