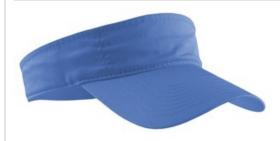

# Port & Company<sup>®</sup>Fashion Visor. CP45

This budget-friendly 3-panel visor has a self-fabric sw eatband that folds dow n for easy decoration access.

- Fabric: 100% cotton tw ill; 80/20 poly/cotton (Neons)
- Closure: Hook and loop