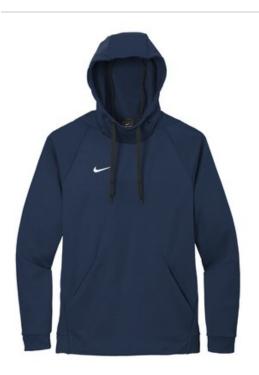

## Nike Therma-FIT Pullover Fleece Hoodie CN9473

Nike has elevated the classic hoodie by improving this yearround essential with incredibly warm Therma-FIT fabric which breathes and manages moisture. The design includes a threepanel hood, front pouch pocket and open cuffs. The contrast heat transfer Sw oosh design trademark is on the right chest. Made of 7.4-ounce, 100% polyester Therma-FIT fabric. CARE INSTRUCTIONS