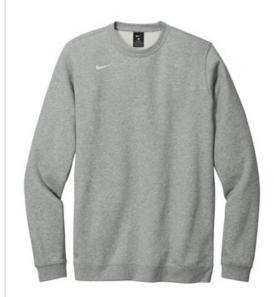

# Nike Club Fleece Crew CJ1614

Designed with brushed-back fleece for warmth and comfort, this premium sweatshirt is ideal for an active lifestyle.

Features neck taping and saddle stitching for durability. Rib knit cuffs and hem. A contrast Swoosh design trademark is embroidered on left chest. Made of 8.2-ounce, 80/20 cotton/polyester.