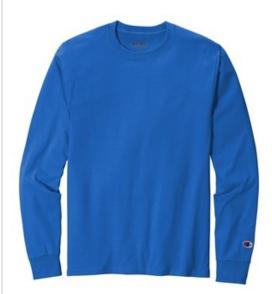

# Champion <sup>®</sup> Heritage 5.2-Oz. Jersey Long Sleeve Tee CC8C

- 5.2-ounce, 100% cotton
- 99/1 cotton/poly (Ash)
- 90/10 cotton/poly (Oxford Grey)
- 60/40 cotton/poly (Charcoal Heather)
- Taped crew neck
- Rib knit cuffs
- Double-needle hem
- Champion C logo at left cuff
- Tag-free label