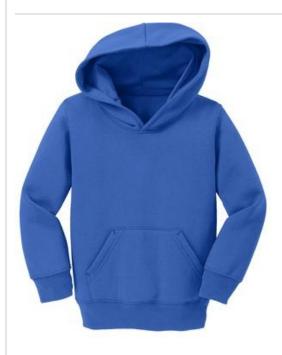

## Port & Company<sup>®</sup> Toddler Core Fleece Pullover Hooded Sweatshirt. CAR78TH

Add an extra layer of w armth w ith this soft and durable favorite.

- 7.8-ounce, 50/50 cotton/poly fleece
- No draw cord at hood