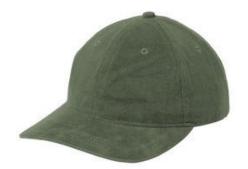

# Port Authority<sup>®</sup> Light Corduroy Dad Cap C973

- 100% cotton corduroy
- Unstructured
- Mid-profile
- Slightly curved bill
- Adjustable metal tri-glide closure

front

back