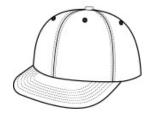

# Port Authority<sup>®</sup> Corduroy Cap C972

- 100% cotton wide-cord corduroy
- Unstructured
- Mid-profile
- Flat bill
- 7-position adjustable snapback closure

front

back