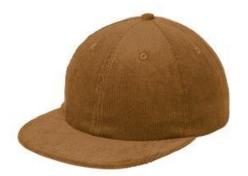

# Port Authority<sup>®</sup> Corduroy Cap C972

- 100% cotton wide-cord corduroy
- Unstructured
- Mid-profile
- Flat bill
- 7-position adjustable snapback closure

front

back