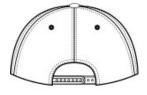

# Port Authority<sup>®</sup> Corduroy Cap C972

- 100% cotton wide-cord corduroy
- Unstructured
- Mid-profile
- Flat bill
- 7-position adjustable snapback closure

front

back