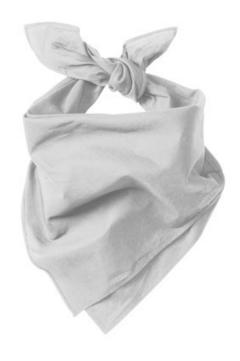

## Port Authority<sup>®</sup> Large Bandana C965

Sized larger than an average bandana, this durable bandana offers more face covering and decoration space. Versatile and multifunctional, it can also serve as a headband or neckerchief. Fold bandana diagonally and tie around head to cover face as desired.

- 80/20 poly/cotton sheeting¬
- Finished seams prevent fraying
- Measures: 23" x 23"
- Machine w ashable

front

hac