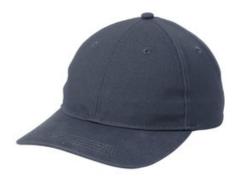

# Port Authority® Leather Strap Cap C963

- 100% brushed cotton canvas, 100% leather strap
- Unstructured
- Mid-profile
- Slightly curved bill
- Leather strap with adjustable metal tri-glide closure

front