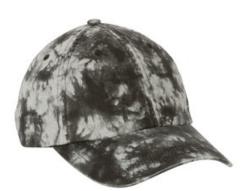

# Port Authority<sup>®</sup> Tie-Dye Cap C961

- 100% cotton
- Unstructured
- Low -profile
- Self-fabric tri-glide closure

The tie-dye process infuses each cap with unique character. Please allow for slight color variation.