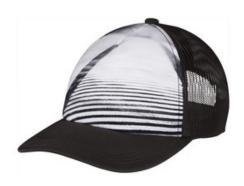

# Port Authority <sup>®</sup> Photo Real Snapback Trucker Cap C950

Fabric: 100% polyester foam front panel with 100% polyester microfiber (photo print); 100% polyester mesh mid and back panels Structure: Structured Profile: Nid Features: Unique photo-real sublimated print on front panels Closure: 7-position adjustable snap