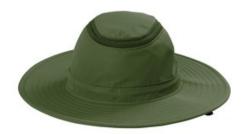

# Port Authority<sup>®</sup> Outdoor Ventilated Wide Brim Hat C947

- 75/25 poly/nylon ripstop, 100% poly air mesh at top and back of crown
- No Fly Zone<sup>®</sup> insect repellent technology
- UPF 30+ sun protection
- Moisture-wicking sw eatband
- Adjustable cord and toggle at crown
- Adjustable chin draw cord
- Foam brim keeps hat afloat
- Bongated brim in the back for additional sun protection