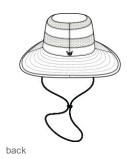

# Port Authority<sup>®</sup> Outdoor Ventilated Wide Brim Hat C947

- 75/25 poly/nylon ripstop, 100% poly air mesh at top and back of crown
- No Fly Zone<sup>®</sup> insect repellent technology
- UPF 30+ sun protection
- Moisture-wicking sw eatband
- Adjustable cord and toggle at crown
- Adjustable chin draw cord
- Foam brim keeps hat afloat
- Bongated brim in the back for additional sun protection