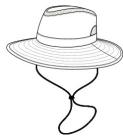

# Port Authority<sup>®</sup> Outdoor Ventilated Wide Brim Hat C947

- 75/25 poly/nylon ripstop, 100% poly air mesh at top and back of crown
- No Fly Zone<sup>®</sup> insect repellent technology
- UPF 30+ sun protection
- Moisture-wicking sw eatband
- Adjustable cord and toggle at crown
- Adjustable chin draw cord
- Foam brim keeps hat afloat
- Bongated brim in the back for additional sun protection

Specially treated products may be subject to additional requirements. Please check with your local authorities for any additional requirements that may apply.

front