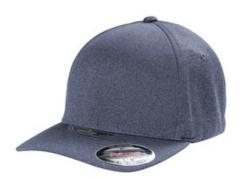

# Port Authority<sup>®</sup> Flexfit<sup>®</sup> Melange Unipanel<sup>™</sup> Cap C946

With a seamless front panel that takes the traditional 5-panel design to the next level, this stretch-to-fit cap is ideal for everything from corporate teams to sport tournaments.

Fabric 95/5 polyester/spandex

Structure Structured

Profile Mid

Features Permacurv bill to maintain proper shape and curve

Closure Stretch fit

front

back