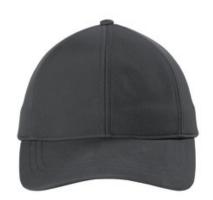

# Port Authority <sup>®</sup> Cold-Weather Core Soft Shell Cap. C945

Fabric: 100% polyester w oven shell bonded to w aterresistant film insert; 100% polyester microfleece lining Structure: Unstructured Profile: Low Features 1000MM fabric w aterproof rating Closure: Webbing closure w ith buckle